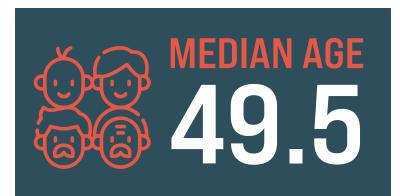

In 2020, Republic County, KS had a population of 5,804 people with a median age of 49.5 and a median household income of \$54,531.

COST OF LIVING REPUBLIC COUNTY \$37K

OVERLAND PARK \$52K

YOUNG PEOPLE RELOCATING